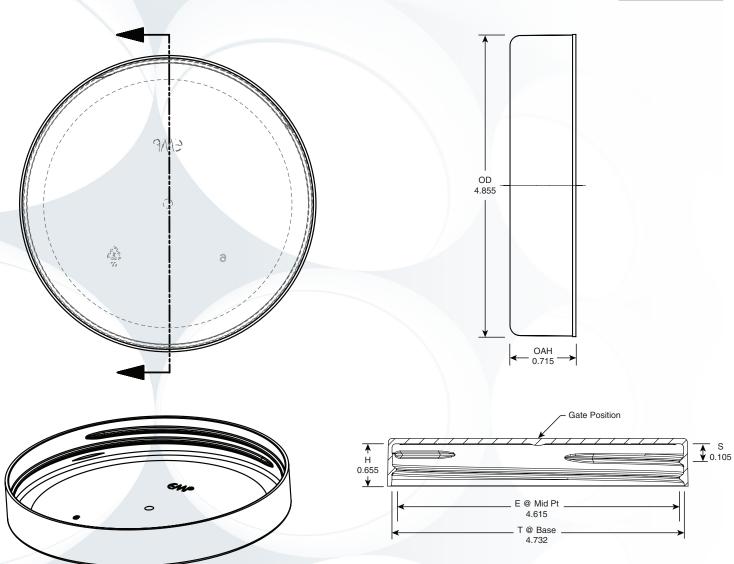

# 120-400 SM

Smooth Side Wall Smooth Top Continuous Thread 120 mm Diameter 400 Thread Profile Lined or Unlined

| Inch tolerances (unless specified)<br>General: +/010 "/"                                                                                                                   |                     | ERIE MOLDED<br>PACKAGING    | 6020 West Ridge Road<br>Erie, Pennsylvania 16506<br>(814) 838-7914 Fax (814) 838-7411 |                 |
|----------------------------------------------------------------------------------------------------------------------------------------------------------------------------|---------------------|-----------------------------|---------------------------------------------------------------------------------------|-----------------|
| Number of turns: 1.25                                                                                                                                                      |                     | Celebrating <b>40</b> Years |                                                                                       |                 |
| Pitch (TPI): 5                                                                                                                                                             | Max Deck Dip: 0.150 | 120-400 SM                  |                                                                                       |                 |
| Material: PP                                                                                                                                                               |                     | Erie Molded Packaging, Inc. |                                                                                       |                 |
| This drawing is the exclusive property of Erie Molded<br>Packaging, Inc. and may not be reproduced without the<br>expressed written consent of Erie Molded Packaging, Inc. |                     | Date: July 11,              | 2014                                                                                  | Sheet: 01 of 01 |